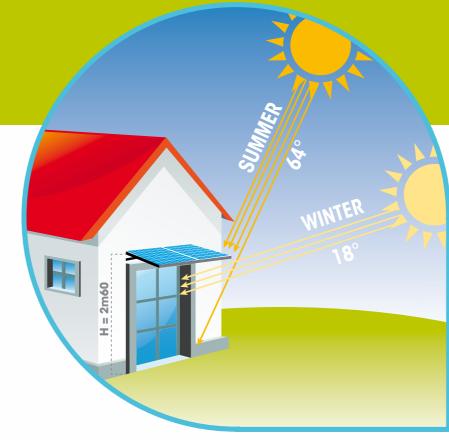

\* 275 KWp mod

PRODUCE YOUR OWN

**ADJUST** THE LENGHT OF UMBRA SOLAR TO YOUR REQUIREMENTS

5 degres tilts angle provides the best input of sunlight and temperature throughout the year.

 Available with or without back/front cover