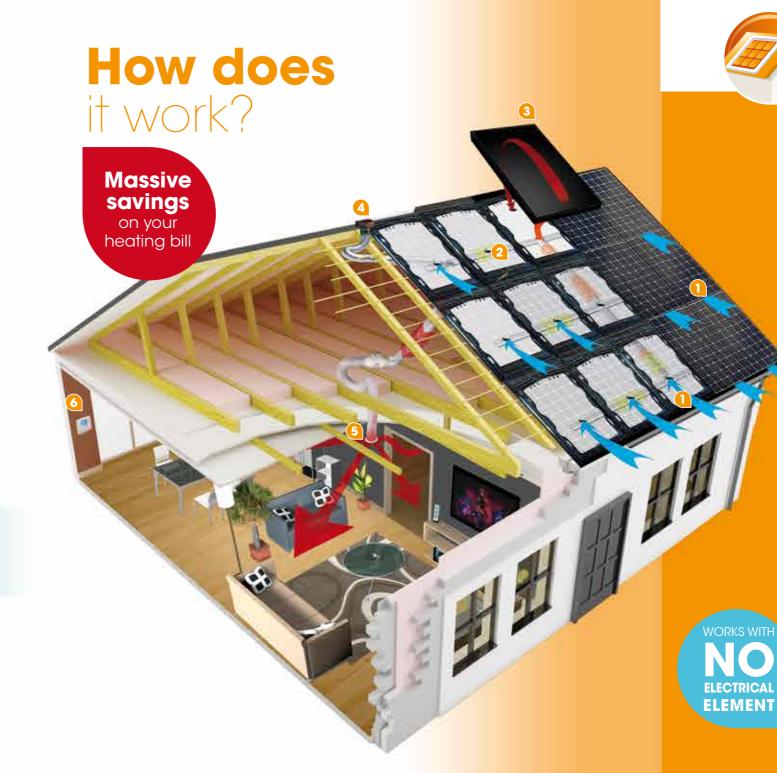

## SOLAR ENERGY WARMS YOUR HOME...

**EASY ROOF Boost'R** system monitors the air flow under your photovoltaic installation to give it back inside your house (1).

Integrated in the middle of an EASY ROOF EVOLUTION photovoltaic field, a patented connection kit 2 steers the air flow created by that field to an aerothermic module called Boost'R 3.

To maximise the energy-giving yield, a second circuit gets activated to cool the photovoltaic field when it is necessary 4. The **Boost'R** amplifies the generated calories to heat you home up.

In this way, the hot air is instilled inside the house (5) in order to maintain a perfect desired temperature until the central heating kicks early in the evening.

The wireless thermostat inside the house 6 allows to choose the desired temperature.