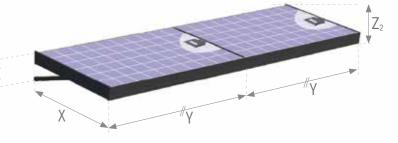

Garden

Enhance your living space or add a storage area to your home whilst bringing a new level of comfort thanks to a high level of solar protection.

Home

Grey anthracite

White

Open or shut

Dimensions :

|                                                            | 2 rows x 2 columns | 3 rows x 3 columns | 4 rows x 2 columns | 4 rows x 3 columns | L <sub>2</sub> |
|------------------------------------------------------------|--------------------|--------------------|--------------------|--------------------|----------------|
| Power                                                      | 1.1 KWp*           | 2.5 KWp*           | 2.2 KWp*           | 3.3 KWp*           | _              |
| Χ                                                          | 2330 mm            | 3517 mm            | 4744 mm            | 4744 mm            |                |
| Υ                                                          | 3418 mm            | 5094 mm            | 3418 mm            | 5094 mm            |                |
| • Z <sub>1</sub> : Up to 2400 mm • Z <sub>2</sub> : 275 mm |                    |                    |                    |                    |                |

Dimensions : • X : 1020 mm
 • Y : 1688 mm
 • Z<sub>1</sub> : 290 mm
 • Z<sub>2</sub> : 210 mm

Grey anthracite