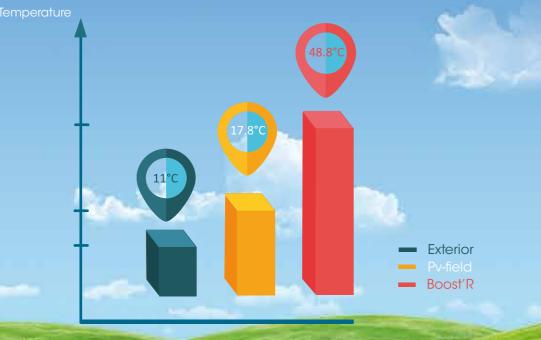

#### The Boost'R impact:

temperature

TAKE TO HEAT

YOUR HOME

#### Did you know?

the energy-giving yield.

BOOST

your energy production

Pilot test, value 12/3/15, 10:30, sunny day