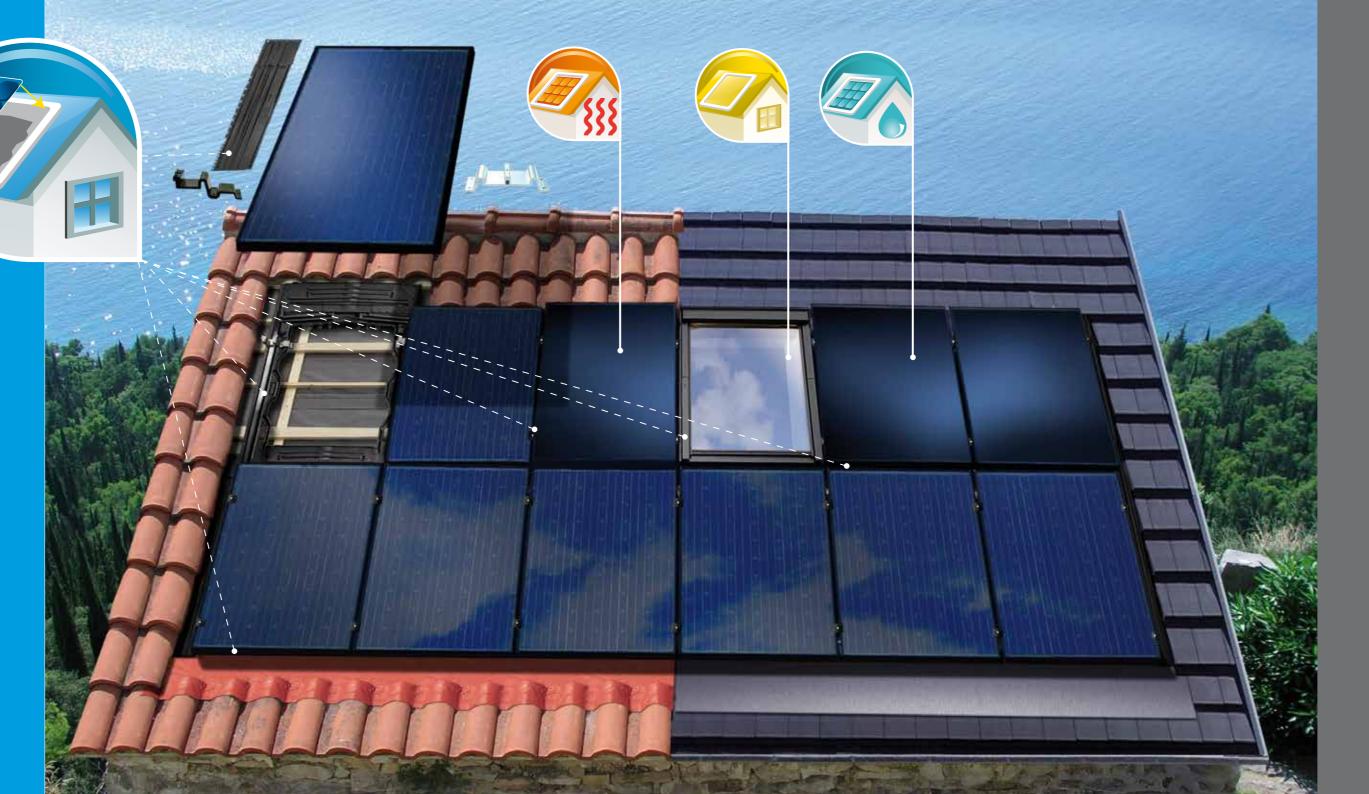

# DESIGN YOURSELF **YOUR PREFERRED** « MULTI-ENERGIES » **ROOF**

1 - Design your roof EASY ROOF EVOLUTION following the requested size of the installation, the available space or any obsta-

2 - Arrange your modules

#### 3 - Generate some green energy.

- Generate some electricity

- Heat your home up

**Produce Domestic Hot** Water with Therm'O

- Create some extra light in your living space for VELUX®

IRFTS

26, rue du 35ème Régiment d'Aviation 69500 BRON (FRANCE) Tel.: + 33 (0)4 78 38 83 10