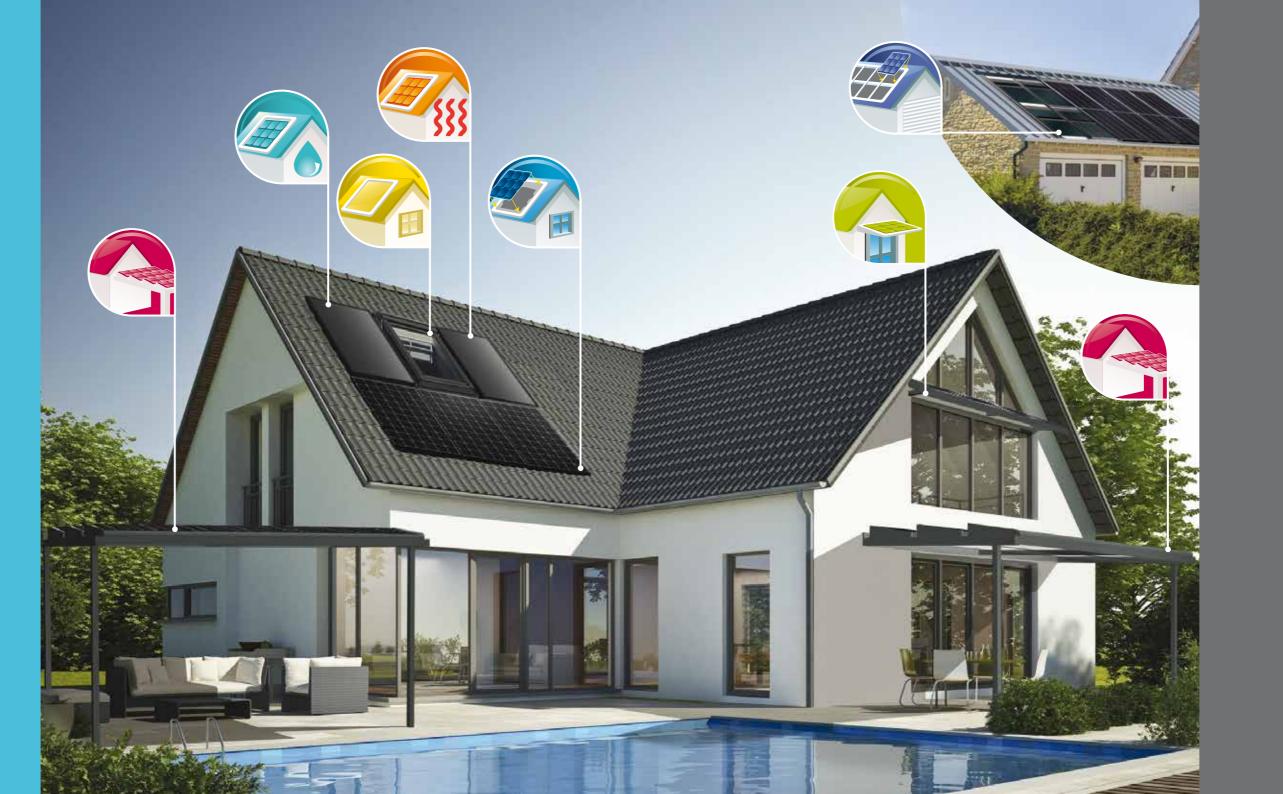

# SOLUTIONS BY IRFTS, FOR THE WHOLE HOUSE

EASY ROOF EVOLUTION
Integrated system for the residential sector

EASY ROOF SOLUTIONS WITH VELUX®
Integrate a roof window within in your
project

EASY ROOF INDUSTRIAL
Fully integrated mounting system
(garage, garden shed)

**EASY ROOF Boost'R**Hot air heating

**EASY ROOF Therm'O Solar**Domestic Hot Water production

IRFTS UMBRA SOLAR
Sun protection

IRFTS SHADOW SOLAR home / garden Solar shadow

# DESIGN YOURSELF **YOUR PREFERRED** « MULTI-ENERGIES » **ROOF**

1 - Design your roof EASY ROOF EVOLUTION following the requested size of the installation, the available space or any obsta-

2 - Arrange your modules

#### 3 - Generate some green energy.

- Generate some electricity

- Heat your home up

**Produce Domestic Hot** Water with Therm'O

- Create some extra light in your living space for VELUX®

IRFTS

26, rue du 35ème Régiment d'Aviation 69500 BRON (FRANCE) Tel.: + 33 (0)4 78 38 83 10