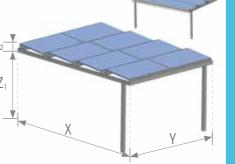

Garden

Enhance your living space or add a storage area to your home whilst bringing a new level of comfort thanks to a high level of solar protection.

Home

Grey anthracite

White

Open or shut

Dimensions :

|                                                            | 2 rows x 2 columns | 3 rows x 3 columns | 4 rows x 2 columns | 4 rows x 3 columns | L <sub>2</sub> |
|------------------------------------------------------------|--------------------|--------------------|--------------------|--------------------|----------------|
| Power                                                      | 1.1 KWp*           | 2.5 KWp*           | 2.2 KWp*           | 3.3 KWp*           | _              |
| Χ                                                          | 2330 mm            | 3517 mm            | 4744 mm            | 4744 mm            |                |
| Υ                                                          | 3418 mm            | 5094 mm            | 3418 mm            | 5094 mm            |                |
| • Z <sub>1</sub> : Up to 2400 mm • Z <sub>2</sub> : 275 mm |                    |                    |                    |                    |                |

\* 275 KWp mod

PRODUCE YOUR OWN

**ADJUST** THE LENGHT OF UMBRA SOLAR TO YOUR REQUIREMENTS

5 degres tilts angle provides the best input of sunlight and temperature throughout the year.

 Available with or without back/front cover

Dimensions : • X : 1020 mm
 • Y : 1688 mm
 • Z<sub>1</sub> : 290 mm
 • Z<sub>2</sub> : 210 mm

Grey anthracite