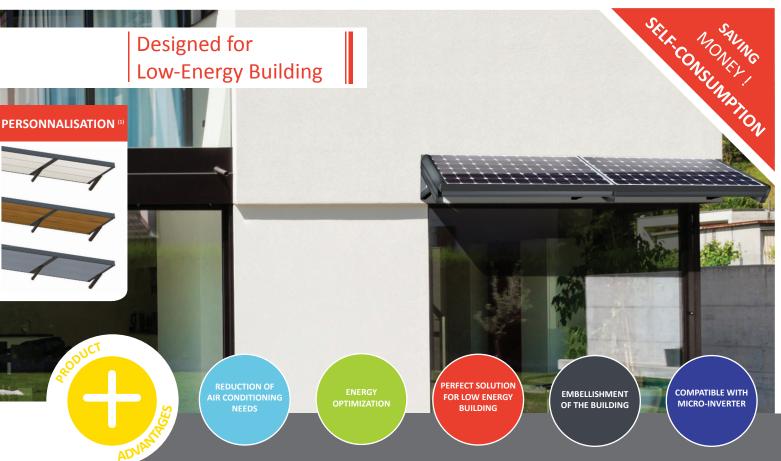

IRFTS UMBRA SOLAR also provides a sleek and aesthetic finish for Low-Energy Building.

A slope of 5° ensures the **right amount of lighting** such as temperature throughout the year.

**IRFTS UMBRA SOLAR** solution is compatible with all types of **60 cells 6"** (2) (3) PV framed module to convert sun radiation into electricity and **to create some new income streams.** 

Only 3 references for any configurations and 2 versions are available (with or without back and front trim), parts can easily been put together to create the sunshade of your choice!

www.irfts.com

### **IRFTS UMBRA SOLAR Sunshade**

Compatible with all types PV framed modules (2) (3)

Technology

- The adjustable structure is made of aluminium using a join and cut free solution.
- The best solar protection is provided by a 5 degres modules slope. Energy efficiency is optimized throughout the year regardless of the area.
- Integrated fixation for micro-inverter.

**Applications** 

• Residential house - commercial building - public building - Industrial building - All openings (windows, doors, bay windows, hallways ...) are protected from the solar rays whilst the production of electricity is optimised.

Safety & aestheticism

- Integrated passage of the cables for Health and Safety
- Available with or without back and front trim

(1) Under panel cover is not included in IRFTS UMBRA SOLAR kit only with back and front trim. (2) PV Modules are not included with IRFTS UMBRA SOLAR kit. (3) Compatible with 60 cells - 6 " framed PV modules with a length from 1635 to 1680 mm, width: 980 to 1001 mm, thickness: 30 to 50 mm.