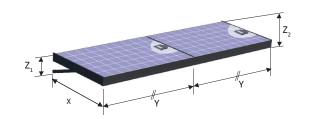

#### **IRFTS UMBRA SOLAR**

Version without back and front

Dimensions

X:1020 mm

• Y: 1688 mm

• Z<sub>1</sub>: 290 mm

• Z<sub>2</sub>: 210 mm

Installation

Wall mounted

Module Orientation

Landscape

Colors

• Anthracite matt granulated grey(RAL 7016)

OR white (RAL 9010)

Material

Aluminium