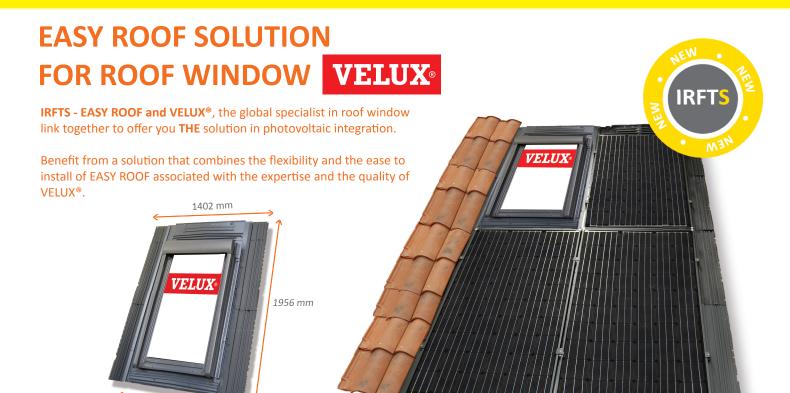

## **EASY ROOF SOLUTION FOR ROOF WINDOW VELUX®** is:

Quick and easy to install

1045 mm

Reliability: The new VELUX® generation fits 100% into the EASY ROOF SOLUTION for roof windows

Modularity: Install the window where you want without additional work

**EASY ROOF SOLUTION FOR ROOF WINDOW** is compatible with VELUX® roof windows:

(1) MK06 (780\*1180 mm) and MK08 (780\*1400 mm)

Compatible with EASY ROOF EVOLUTION (L-1 format, portrait) for 60 cells - 6" PV module